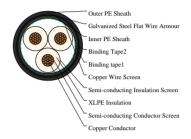

#### **CABLE CONSTRUCTION**

Conductor: Class 2 stranded plain copper conductor to BS EN 60228:2005(previously BS6360)

Conductor Screen: Semi-conducting material

Insulation: XLPE

Insulation Screen: Semi-conducting material

Metallic Screen: Copper wire screen

Filler: PETP (Polyethylene Terephthalate) fibres

Separator: Binding tape

Inner Sheath: PE

Armour: Galvanized steel flat wire armoured

Outer Sheath: PE