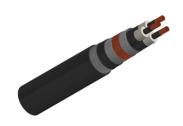

### 12/20(24)KV Power Cables to CENELEC HD620 & C 33-226

XKDT-FT Three Core 12/20KV Copper Conductor Galvanized Steel Flat Wire Armoured RF33226-XKDT-FT-12/20KV-3G50SCU

#### **CABLE CONSTRUCTION**

Conductor: Class 2 stranded plain copper conductor to BS EN 60228:2005(previously BS6360)

Conductor Screen: Semi-conducting material

Insulation: XLPE

Insulation Screen: Semi-conducting material

Metallic Screen: Copper wire screen

Filler: PETP (Polyethylene Terephthalate) fibres

Separator: Binding tape

Inner Sheath: PE

Armour: Galvanized steel flat wire armoured

Outer Sheath: PE